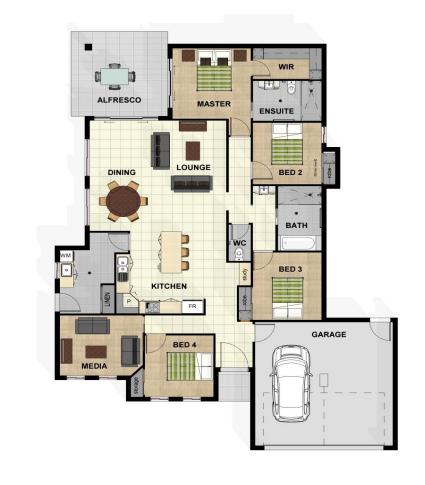

## **EVERYBODY NEEDS A NEATER HOME**

TROPICAL LIVING AT IT'S FINEST

Lawson I Over 222 m2 of Tropical Living

| Total Areas       |           | Dimensions  |             |
|-------------------|-----------|-------------|-------------|
| * Living Area     | 163.04 m2 | Lounge Room | 5350 x 3150 |
| * Garage          | 39.82 m2  | Dining Room | 5350 x 2800 |
| * Outdoor Living  | 19.24 m2  | Media       | 3630 x 2930 |
| * Total Area      | 222.10 m2 | Bed 1       | 3430 x 3430 |
|                   |           | Bed 2       | 3000 x 2995 |
| Minimum Lot Width |           | Bed 3       | 3300 x 3000 |
| Metric            | 18.00 mtr | Bed 4       | 3000 x 3000 |
| Exterior Length   | 20,300    | Patio       | 4200 x 4100 |
| Futorior Width    | 14 000    |             |             |