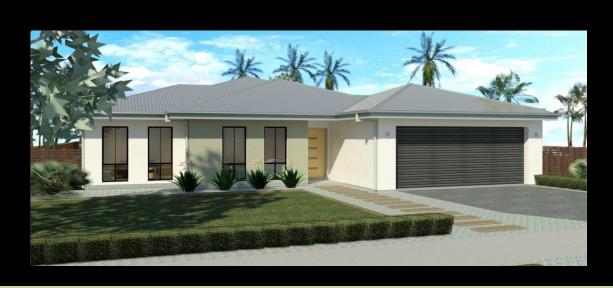

## **EVERYBODY NEEDS A NEATER HOME**

TROPICAL LIVING AT IT'S FINEST

Lawson I Over 222 m2 of Tropical Living

| Total Areas       |           | Dimensions  |             |
|-------------------|-----------|-------------|-------------|
| * Living Area     | 163.04 m2 | Lounge Room | 5350 x 3150 |
| * Garage          | 39.82 m2  | Dining Room | 5350 x 2800 |
| * Outdoor Living  | 19.24 m2  | Media       | 3630 x 2930 |
| * Total Area      | 222.10 m2 | Bed 1       | 3430 x 3430 |
|                   |           | Bed 2       | 3000 x 2995 |
| Minimum Lot Width |           | Bed 3       | 3300 x 3000 |
| Metric            | 18.00 mtr | Bed 4       | 3000 x 3000 |
| Exterior Length   | 20,300    | Patio       | 4200 x 4100 |
| Futorior Width    | 14 000    |             |             |

DCC Build better.

Lic: 21788

Home prices are based on our standard inclusions, floor plan and facade. The artists impressions, photographs and plans shown are intended to depict a concept only and may show fixtures, fittings, finishes, structures or landscaping which are not standard inclusions or offerings. Prospective customers should refer to the inclusions described in their contract documentation and not rely on these images.