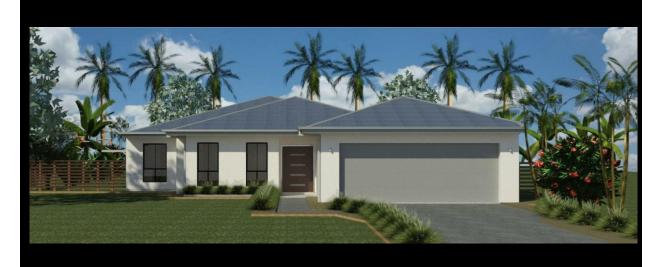

## TROPICAL LIVING AT IT'S FINEST

## Lawson I Over 205 m2 of Tropical Living

| Total Areas       |           | Dimensions  |             |
|-------------------|-----------|-------------|-------------|
| * Living Area     | 147.22 m2 | Lounge Room | 5350 3260   |
| * Garage          | 39.70 m2  | Dining Room | 5350 x 2700 |
| * Outdoor Living  | 18.62 m2  |             |             |
| * Total Area      | 205.54 m2 | Bed 1       | 3430 x 3430 |
|                   |           | Bed 2       | 3000 x 2995 |
| Minimum Lot Width |           | Bed 3       | 3000 x 3000 |
| Metric            | 18.00 mtr | Bed 4       | 3230 x 3000 |
| Exterior Length   | 20,000    | Patio       | 4200 x 4100 |
| Exterior Width    | 14,200    |             |             |