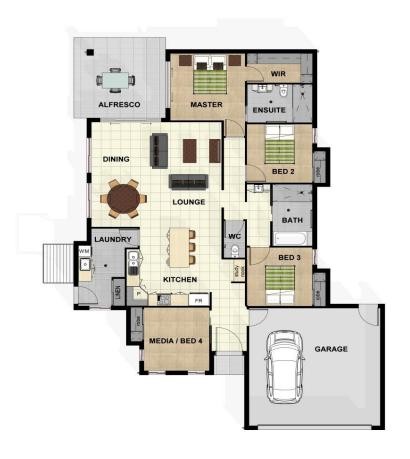

## Lawson I Over 205 m2 of Tropical Living

| Total Areas       |           | Dimensions  |             |
|-------------------|-----------|-------------|-------------|
| * Living Area     | 147.22 m2 | Lounge Room | 5350 3260   |
| * Garage          | 39.70 m2  | Dining Room | 5350 x 2700 |
| * Outdoor Living  | 18.62 m2  |             |             |
| * Total Area      | 205.54 m2 | Bed 1       | 3430 x 3430 |
|                   |           | Bed 2       | 3000 x 2995 |
| Minimum Lot Width |           | Bed 3       | 3000 x 3000 |
| Metric            | 18.00 mtr | Bed 4       | 3230 x 3000 |
| Exterior Length   | 20,000    | Patio       | 4200 x 4100 |
| Exterior Width    | 14,200    |             |             |